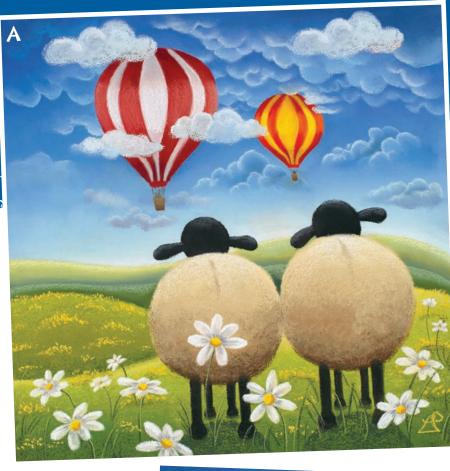

## Spot the difference

Name

There are 3 differences between pictures A and B. Can you spot them?

What do you get if you cross a kangaroo and a sheep? A woolly jumper.