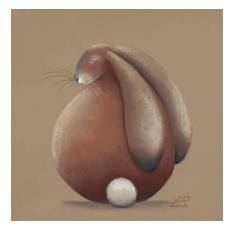

### About Lucy Pittaway

Lucy is an artist.

She likes to paint sheep, cows, hedgehogs and dogs.

Lucy likes the colours pink, blue, red and yellow.

Name

Lucy paints with soft pastel which is like chalk.

I'm Mini Moo! How many times can you find me hiding in your activity pack?

## What can you see in Lucy's painting?

Circle the words of the things you see above.

| caravan | white horse | clouds  |
|---------|-------------|---------|
| COWS    | sheep       | dog     |
| poppy   | balloon     | cottage |