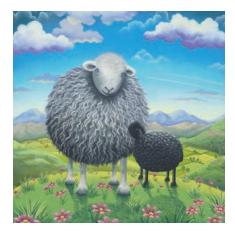

## What can you see in Lucy's painting?

Circle the words of the things you see above.

| caravan | white horse | clouds  |
|---------|-------------|---------|
| COWS    | sheep       | dog     |
| poppy   | balloon     | cottage |

## What is my name?

Name

Lucy enjoys drawing animals. Do you know the names of some of her favourite paintings below . . .

is for

is for

is for

is for

Daisy . King of the Flock . Rocky Rooster . Mable