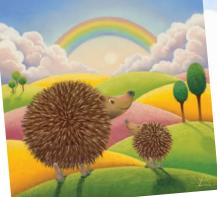

## What can you see in Lucy's painting?

Circle the words of the things you see above.

| caravan | white horse | clouds  |
|---------|-------------|---------|
| COWS    | sheep       | dog     |
| poppy   | balloon     | cottage |