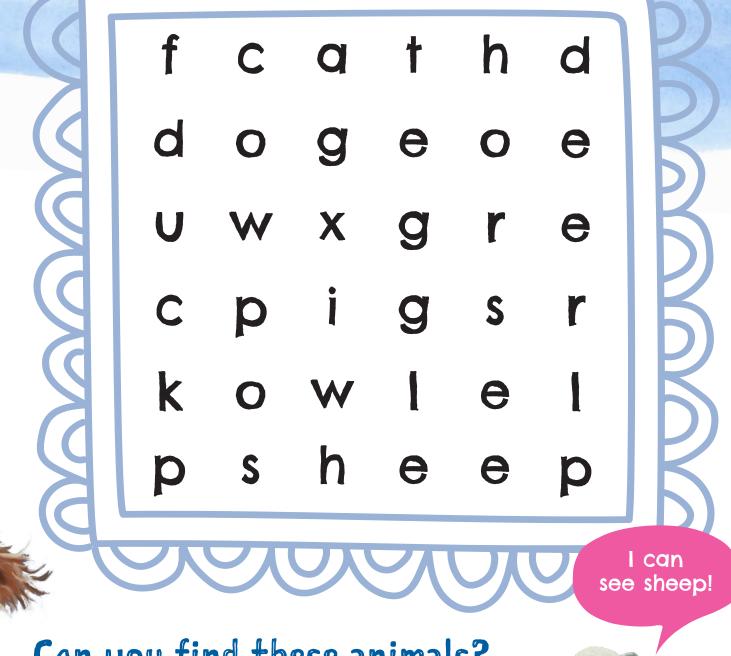

#### Animal Word Search Name

Can you find these animals?

fox owl cat ho dog du deer Cow

| orse |  |
|------|--|
| JCK  |  |

pigs sheep