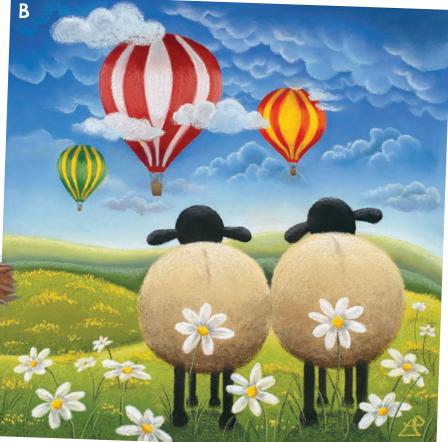

## Spot the difference

Name

There are 3 differences between pictures A and B. Can you spot them?

What do you get if you cross a kangaroo and a sheep? A woolly jumper.