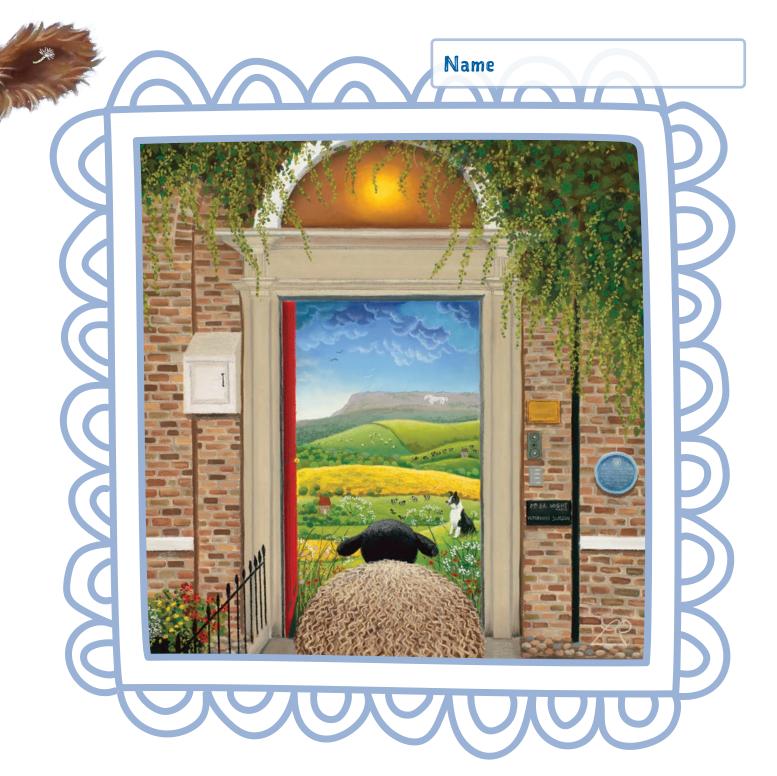

## Use your imagination . . .

Name

Time to be an artist and draw a picture in the frame.