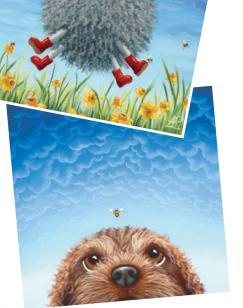

## Bee happy!

On the blank side of the page, draw and colour in the rest of the image!

Think about how you're going to draw the dog's fur and the fluffy clouds ...