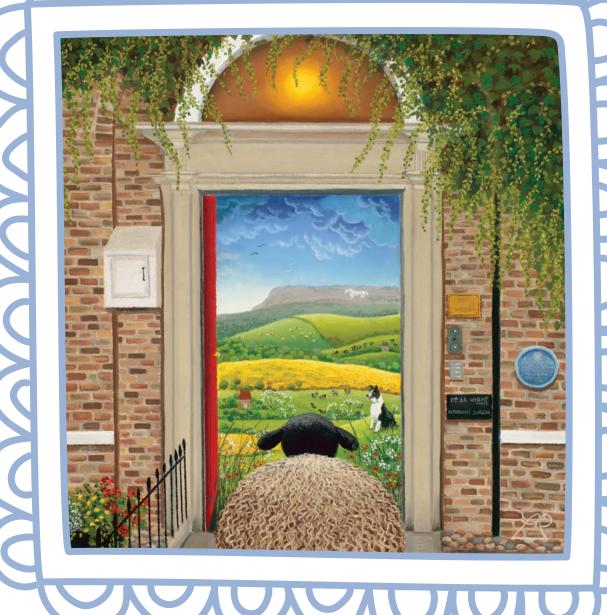

### What can you see?

Name

Lucy painted a special picture for a member of the royal family – Her Royal Highness, The Princess Royal (Princess Anne, the daughter of Queen Elizabeth). This painting is called 'It's a Wonderful Life' and shows the pretty Yorkshire Dales.

Name up to 8 things you can see in the painting.