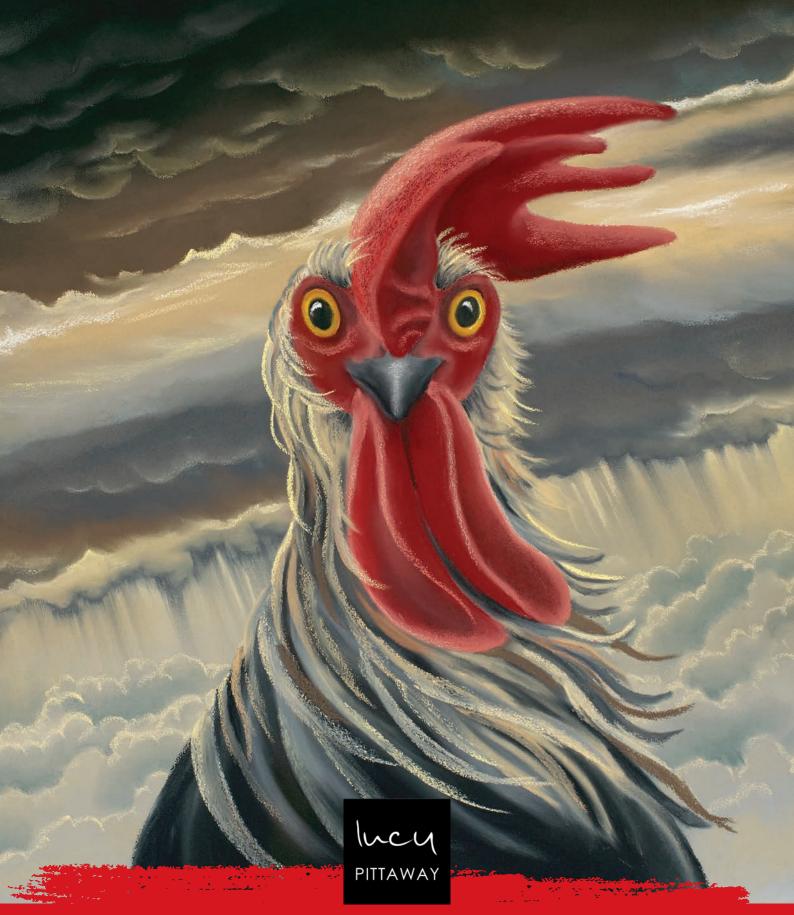

### About Lucy Pittaway Name

Lucy is an artist living in North Yorkshire. She has won lots of awards for her work and has become famous for her animal art. Her paintings are bright and happy with flowers, trees and animals such as sheep, cows, pigs, and dogs.

Lucy likes lots of colours.

Some of her work is pink
and yellow, some is green
and blue and other work is
dark brown and black.

# What can you see in Lucy's painting?

Circle the words of the things you see above.

| caravan | pebbles | train      | cat      |
|---------|---------|------------|----------|
| Cows    | sheep   | hite horse | dog      |
| poppy   | balloon | cottage    | post box |

# What's my name?

Name

Let's get creative! What would you name these paintings by Lucy? The correct names are at the bottom of the page.

#### Name

Every artist is different. Lucy's pictures are fun, happy and make people smile. Here are some words to describe her work.

**ROUND SHEEP** 

**BRIGHT COLOURS** 

DARK COLOURS

**FLUFFY CLOUDS** 

LOLLIPOP-SHAPED TREES

**ROUND HILLS** 

What do you like about Lucy's paintings?