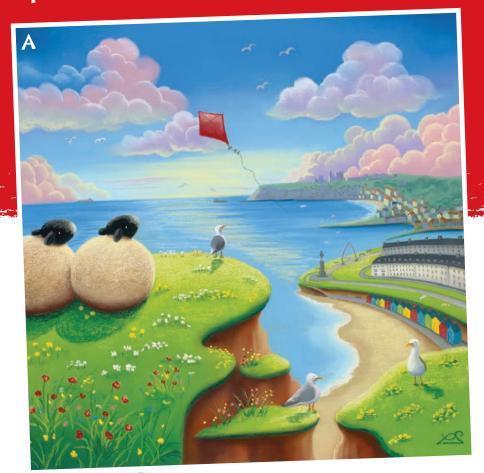

# Spot the difference

Name

There are 5 differences between pictures A and B. Can you spot them?

What do muddy sheep do?

Take a baaaath.