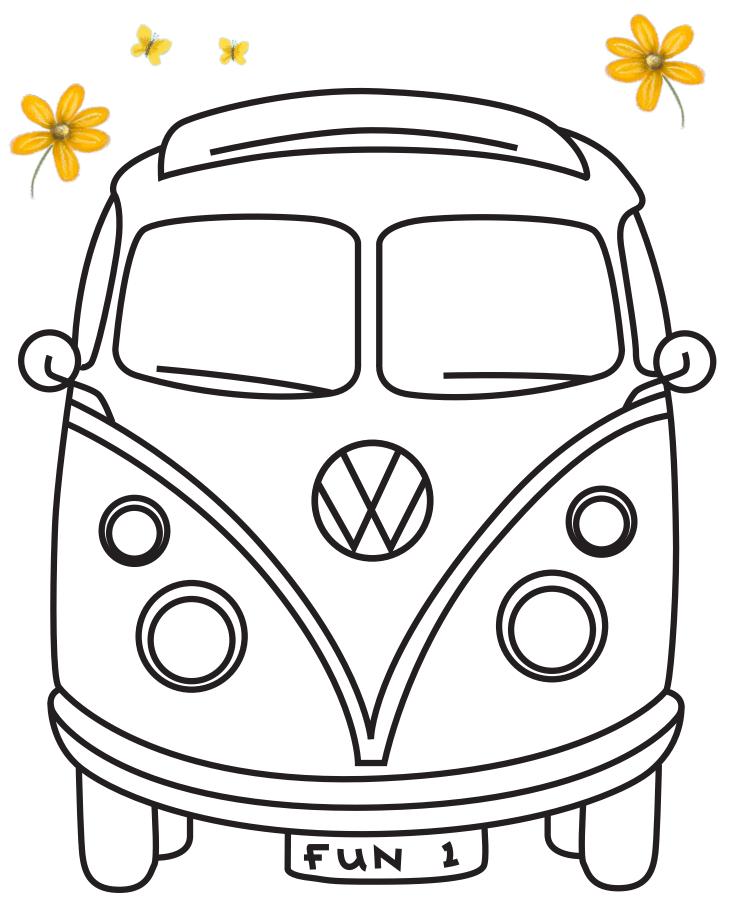

# Colouring Fun!

Name

Draw yourself and a friend in the Campervan. Have fun colouring and being creative!