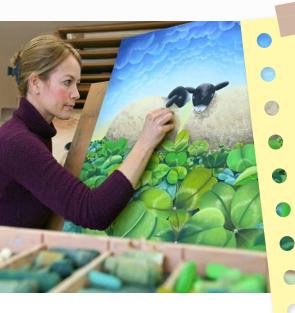

### About Lucy Pittaway Name

Lucy is an artist living in North Yorkshire. She has won lots of awards for her work and has become famous for her animal art. Her paintings are bright and happy with flowers, trees and animals such as sheep, cows, pigs, and dogs.

### How does Lucy draw and paint?

First Lucy draws her ideas in a sketchbook. Then she paints with soft chalk pastels, which she blends with her fingers and hands.