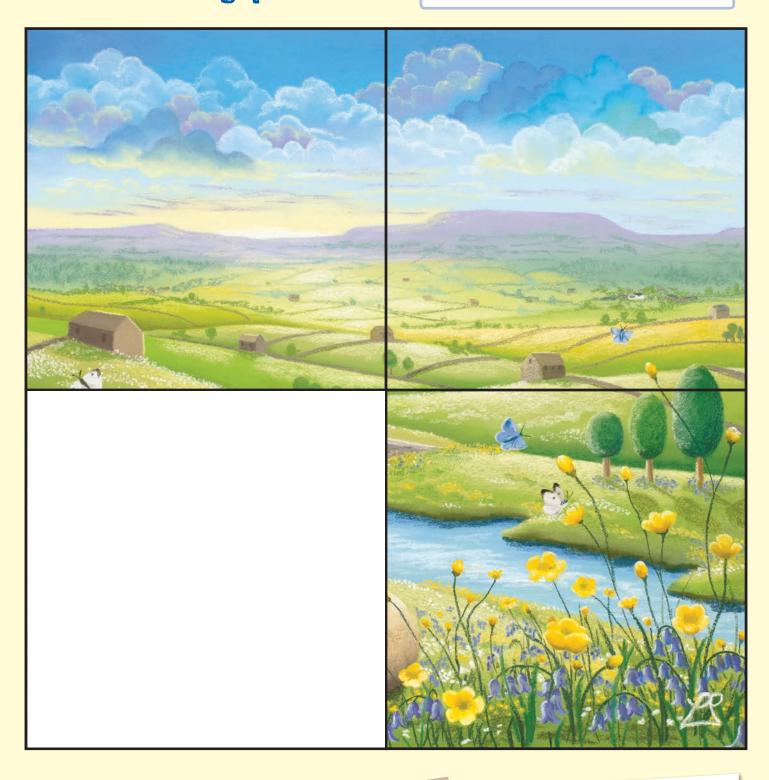

# The missing piece . . .

Name

Complete the painting above by drawing and colouring in the blank square.

You can copy the painting on the opposite page, or you can get creative and add in something of your own. Have fun!