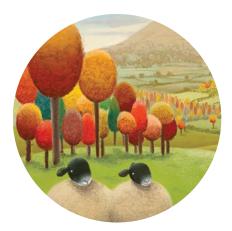

#### Name

Every artist is different. Lucy's pictures are fun, happy and make people smile. Here are some words to describe her work.

**ROUND SHEEP** 

**BRIGHT COLOURS** 

DARK COLOURS

**FLUFFY CLOUDS** 

LOLLIPOP-SHAPED TREES

**ROUND HILLS** 

What do you like about Lucy's paintings?