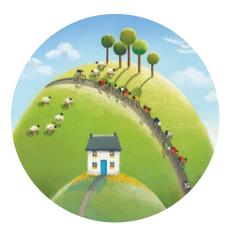

# What can you see in Lucy's painting?

Circle the words of the things you see above.

| caravan | pebbles | train      | cat      |
|---------|---------|------------|----------|
| Cows    | sheep   | hite horse | dog      |
| poppy   | balloon | cottage    | post box |