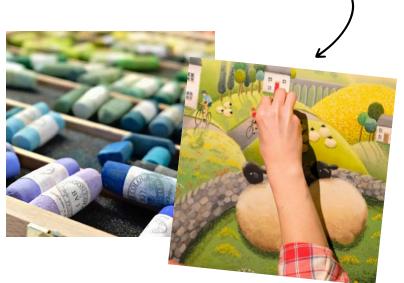

### How does Lucy draw and paint?

First Lucy draws her ideas in a sketchbook. Then she paints with soft chalk pastels, which she blends with her fingers and hands.