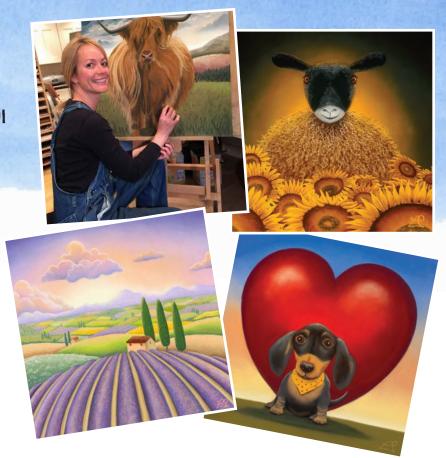

### About Lucy Pittaway Name

Lucy is an artist living in North Yorkshire. She has won lots of awards for her work and has become famous for her animal art. Her paintings are bright and happy with flowers, trees and animals such as sheep, cows, pigs, and dogs.

Lucy likes lots of colours.

Some of her work is pink
and yellow, some is green
and blue and other work is
dark brown and black.

#### Name

Every artist is different. Lucy's pictures are fun, happy and make people smile. Here are some words to describe her work.

**ROUND SHEEP** 

**BRIGHT COLOURS** 

DARK COLOURS

**FLUFFY CLOUDS** 

LOLLIPOP-SHAPED TREES

**ROUND HILLS** 

What do you like about Lucy's paintings?