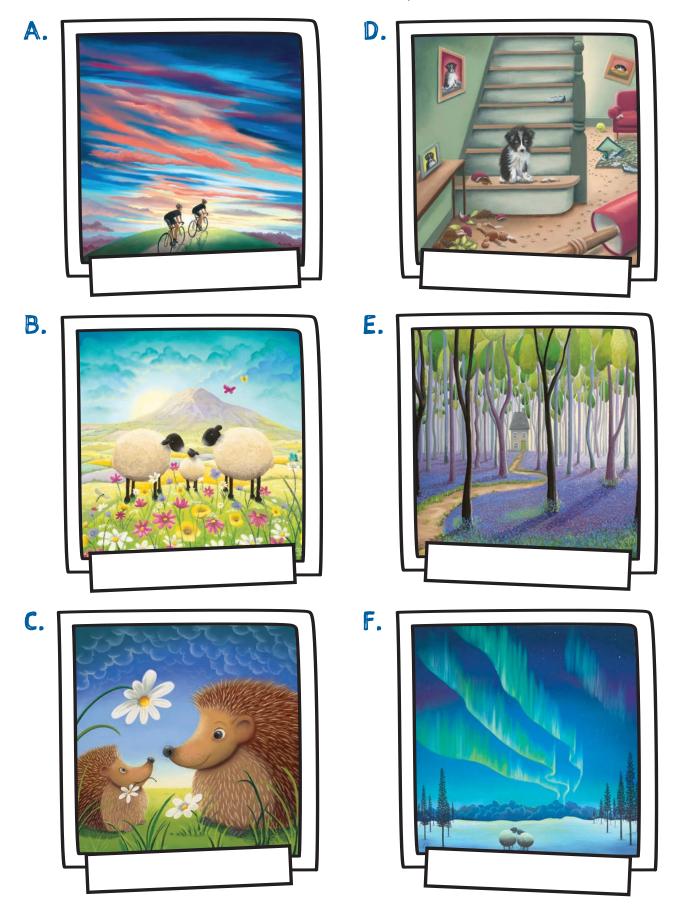

# What's my name?

Name

Let's get creative! What would you name these paintings by Lucy? The correct names are at the bottom of the page.