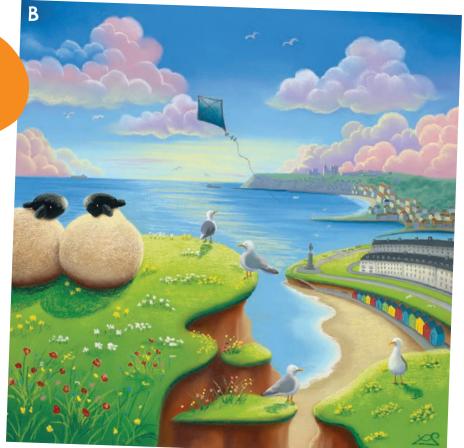

# Spot the difference

Name

There are 5 differences between pictures A and B. Can you spot them?

What do muddy sheep do?

Take a baaaath.