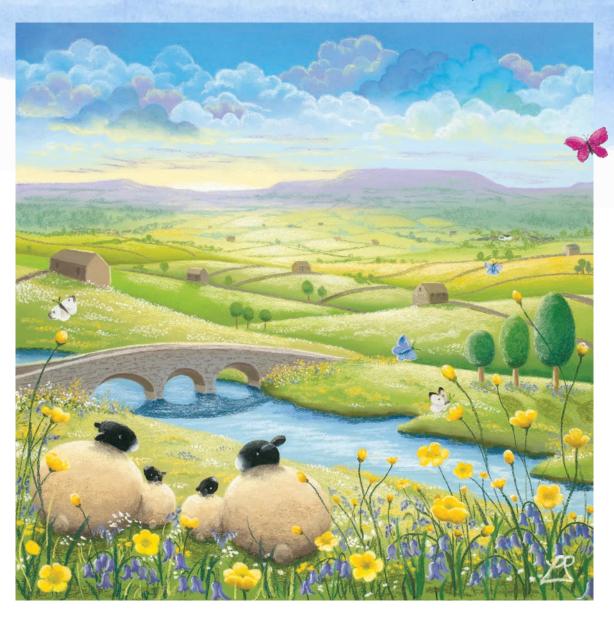

### What can you see?

Name

Lucy painted a special picture for a member of the royal family – Her Royal Highness, The Princess Royal (Princess Anne, the daughter of Queen Elizabeth). This painting is called 'It's a Wonderful Life' and shows the pretty Yorkshire Dales.

Name up to 8 things you can see in the painting.